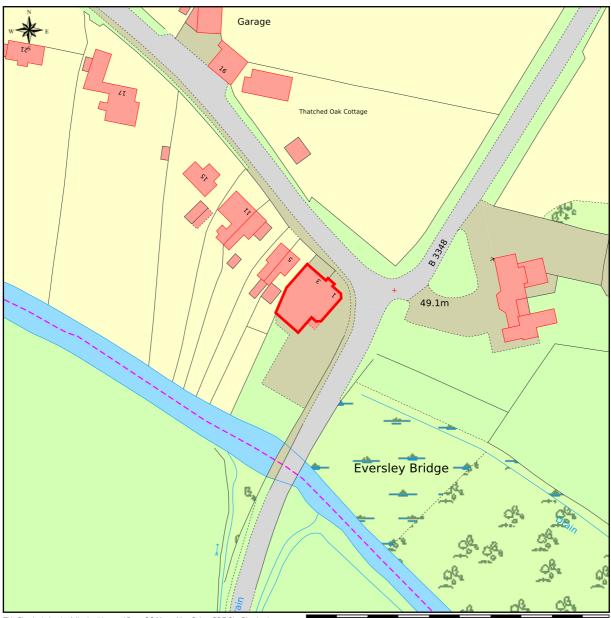

## emapsite, 1 Reading Road, Eversley, Hampshire RG27 0RP

This Plan includes the following Licensed Data: OS MasterMap Colour PDF Site Plan by the Ordnance Survey National Geographic Database and incorporating surveyed revision available at the date of production. Reproduction in whole or in part is prohibited without the prior permission of Ordnance Survey. The representation of a road, track or path is no evidence of a right of way. The representation of features as lines is no evidence of a property boundary. © Crown copyright, All rights reserved 2011. Licence number 0100031673

## Scale: 1:1250

20m

30m

40m

50m

10m

0m

Development emapsite HQ